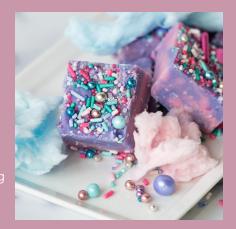

## COTTON CANDY FUDGE

3-4 drops each LorAnn Liquid Gel Food Colors in pink and purple

3/4 cup Mermaid Glam Sprinkle Mix by Sprinkle Pop - optional for decorating

## **DIRECTIONS:**

- 1. Line a baking dish with parchment paper and lightly spray with cooking spray. Set aside.
- 2. Combine sugar, butter, and heavy whipping cream in a large pot over medium heat.
- 3. Stir continuously until the sugar is completely dissolved and the sugar mixture begins to boil. Immediately remove the sugar mixture from heat.
- 4. Stir in the white chocolate chips and marshmallow creme and mix until the fudge is smooth. Stir in cotton candy flavoring.
- 5. Pour about half the fudge into a heat-safe bowl. Add pink liquid gel food coloring into the bowl with fudge and stir until the color is consistent throughout.
- 6. Add purple liquid gel food coloring into the remaining half of the fudge still in the pot and stir until the color is consistent throughout.
- 7. Drop dollops of pink fudge scattered across the pan. Then drop dollops of purple fudge next to the pink fudge in the pan. Repeat dropping dollops of fudge into the pan until all of the fudge has been transferred.
- 8. With a butter knife, swirl the two fudge colors together gently.
- 9. Cover fudge with sprinkle mix. optional
- 10. Place the fudge into the fridge to set about 2-3 hours.